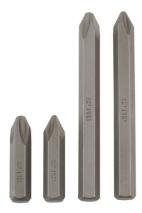

## **JIS Impact Bits 4pc**

Set of four JIS (Japanese Industrial Standard) Ph2 and Ph3 impact driver bits in both standard (36mm) and long length (80mm) sizes. Designed for use on Japanese industrial Standard (JIS) fittings found on Japanese motorcycles and equipment where using standard PH bits would cause damage. Ideal replacement bits for any impact driver with 5/16" hex bit adaptor.

## **Additional Information**

- · Designed for use on JIS fittings as found on Japanese motorcycles and equipment.
- Sizes: JIS PH2 x 36mm, JIS PH2 x 80mm, JIS PH3 x 36mm, JIS PH3 x 80mm.
- · Designed to withstand impact driver use.
- Bits manufactured from S2 material with zinc phosphate finish. Due to the nature of the application, these bits are considered consumable.